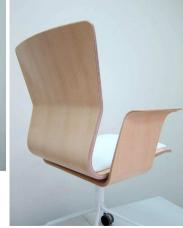

#### ARM Chair

TYPE 01

Beech laminated high pressure design bentwood with friendly environment lacquer coating

### ARM Chair

TYPE 02

Ergonomic shell design

#### ARM Chair

TYPE 03

PVC leather or fabric cushion