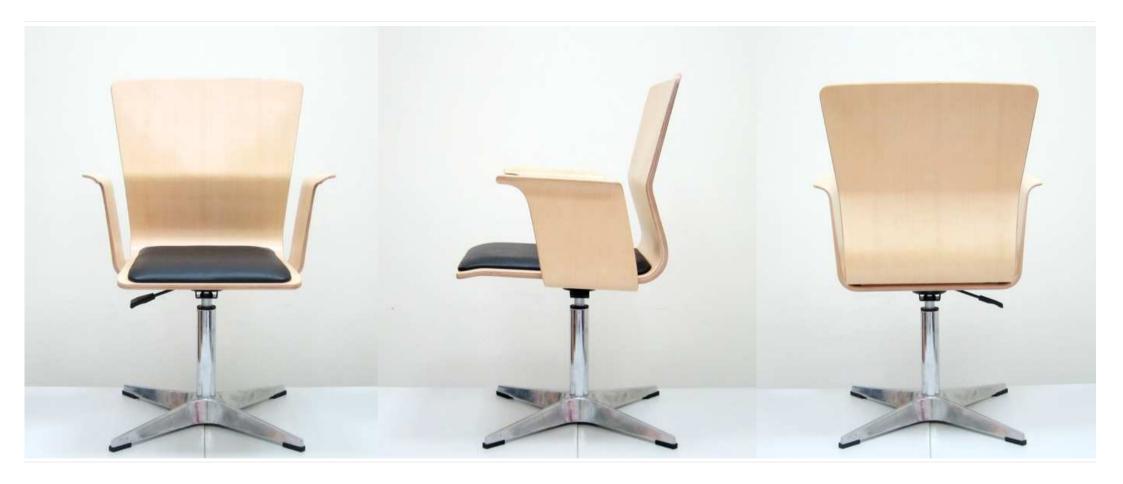

#### ARM Chair

TYPE 01

Beech laminated high pressure design bentwood with friendly environment lacquer coating

### ARM Chair

TYPE 02

Ergonomic shell design

#### ARM Chair

TYPE 03

PVC leather or fabric cushion