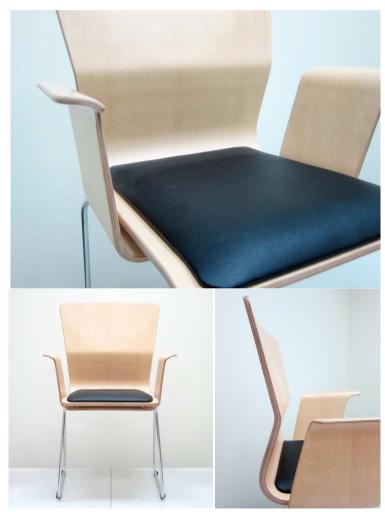

#### ARM Chair

TYPE 01

Beech laminated high pressure design bentwood with friendly environment lacquer coating

### ARM Chair

TYPE 02

Ergonomic shell design

#### ARM Chair

TYPE 03

PVC leather or fabric cushion