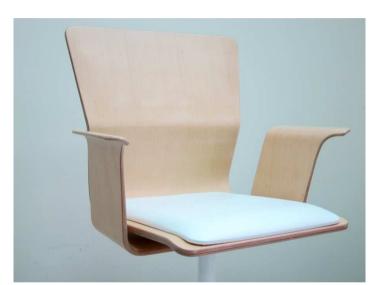

#### ARM Chair

TYPE 01

Beech laminated high pressure design bentwood with friendly environment lacquer coating

### ARM Chair

TYPE 02

Ergonomic shell design

#### ARM Chair

TYPE 03

PVC leather or fabric cushion