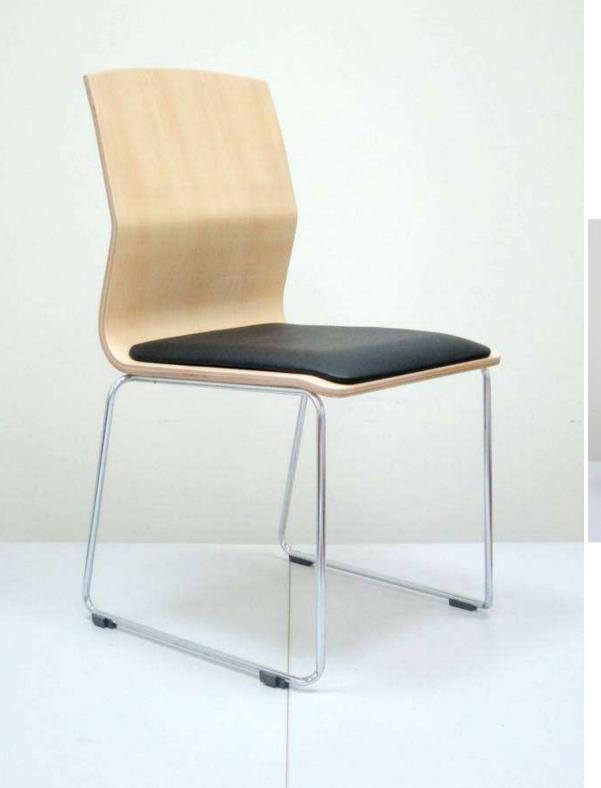

## Stacking Chair

High tension tube frame

This high tension tube can be suffered the loading by 1.5 times more than normal steel.

High tension tube can suffered with 600MPs.