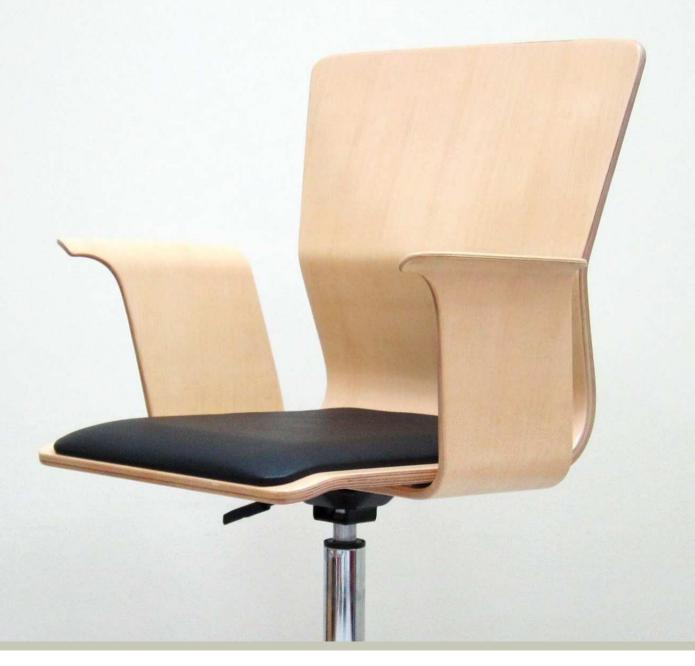

#### ARM Chair

TYPE 01

Beech laminated high pressure design bentwood with friendly environment lacquer coating

### ARM Chair

TYPE 02

Ergonomic shell design

#### ARM Chair

TYPE 03

PVC leather or fabric cushion