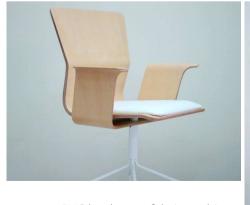

#### ARM Chair

TYPE 01

Beech laminated high pressure design bentwood with friendly environment lacquer coating

### ARM Chair

TYPE 02

Ergonomic shell design

#### ARM Chair

TYPE 03

PVC leather or fabric cushion