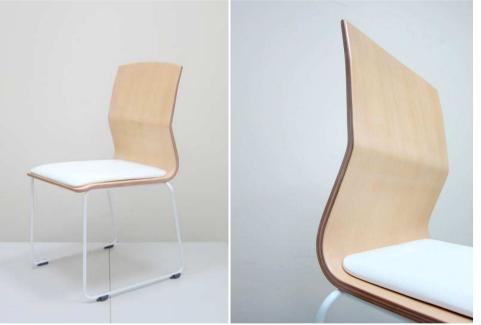

## Stacking Chair

High tension tube frame

This high tension tube can be suffered the loading by 1.5 times more than normal steel.

High tension tube can suffered with 600MPs.