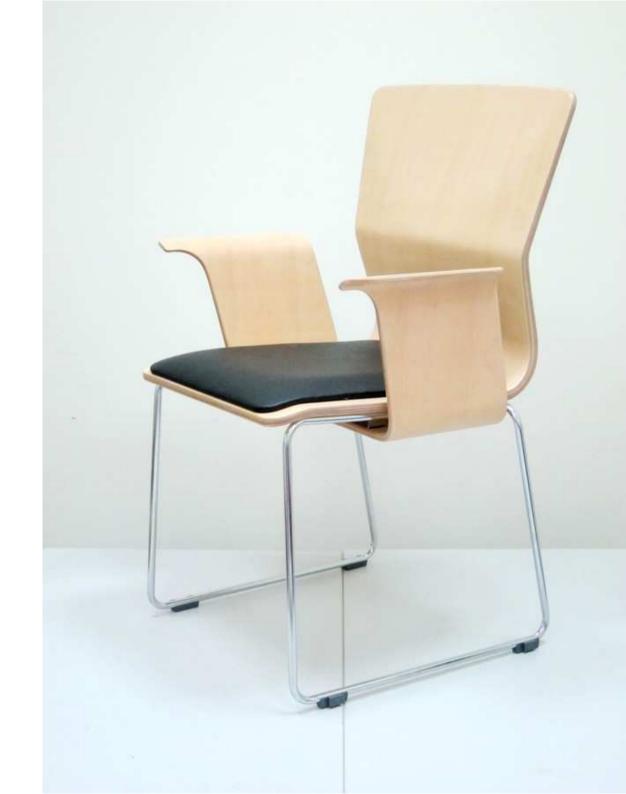

## Stacking Chair

High tension tube frame

This high tension tube can be suffered the loading by 1.5 times more than normal steel.

High tension tube can suffered with 600MPs.