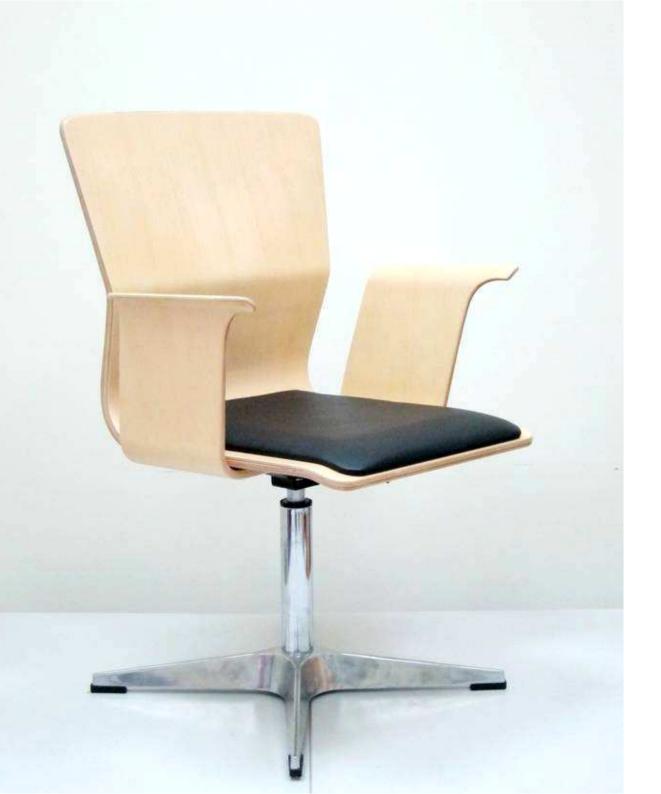

#### ARM Chair

TYPE 01

Beech laminated high pressure design bentwood with friendly environment lacquer coating

### ARM Chair

TYPE 02

Ergonomic shell design

#### ARM Chair

TYPE 03

PVC leather or fabric cushion