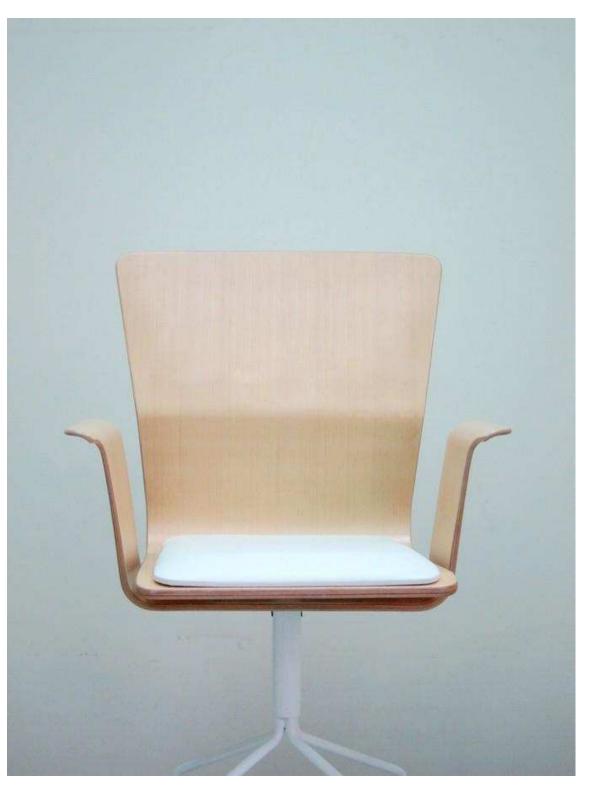

#### ARM Chair

TYPE 01

Beech laminated high pressure design bentwood with friendly environment lacquer coating

### ARM Chair

TYPE 02

Ergonomic shell design

#### ARM Chair

TYPE 03

PVC leather or fabric cushion