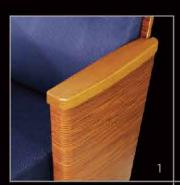

An armrest curvature meets ergonomic requirement for easier posture, a side board designed with simple and bright ingredient delivers modern feeling which could be appeared a long with fine craft.

- 1. Metal ingredients decorated.

  Materials are optional by
  customer's preferences.
- 2. An automatic self-rising function with a buffer.

This design of rounded-streamline back pads giving light soft feeling among the chair, a side board gives two different grains of wood, creating conflict aesthetics.