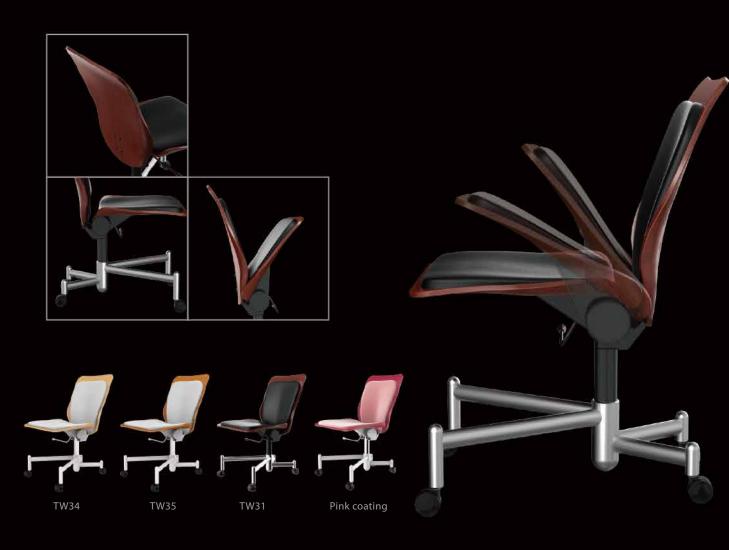

With adding the mobility for more convenience and adjusted seat for more comfortable, Mari 01 using caster legs and adding an adjusted gas spring to bring more possibilities for public spaces.

Instead of caster legs of Mari 01 by fixed legs, Mari 02 is the first choice for certain public spaces. With the same adjusted seat for comfort, Mari 02 gives generous and steady feeling to public spaces.

## Mari 03

Diversity is one characteristic of Mari series, with changing lighter and high-tension frames, Mari 03 transferred previous frames to lighter materials for providing customers with more options.

As knowing an important issue with storage in a space, Mari 04 extends to a further function of stacking, Mari 04 is combined with aesthetics and functionality.

An aesthetic design of natural ingredients creating special ambiense combined with classic and contemporary design, using clever and professional wood techniques to make unique stylish armrest for increasing more natural feeling, completely interprets the combination of classic and future-orientated aesthetics.