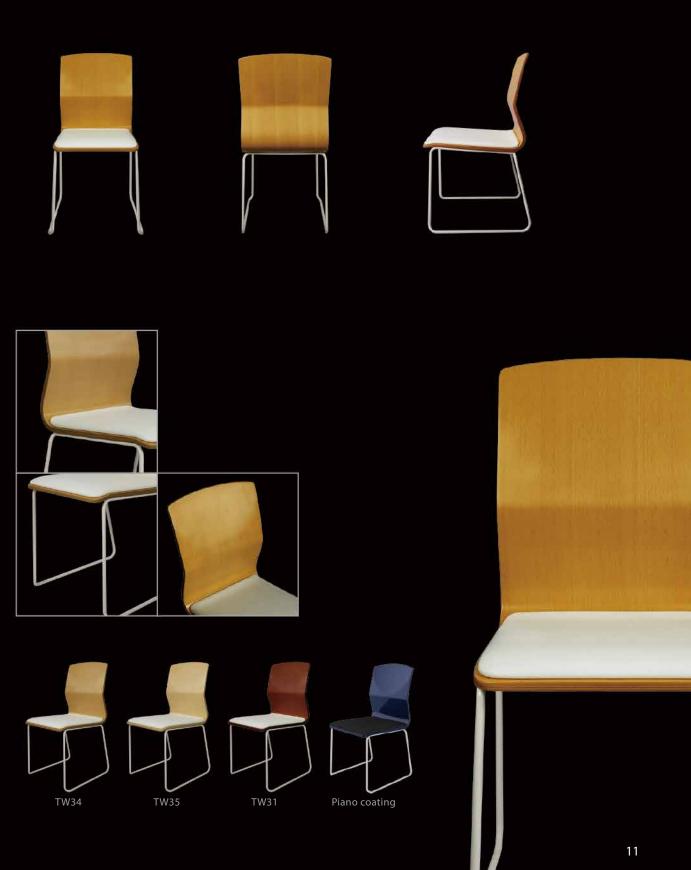

As knowing an important issue with storage in a space, Mari 04 extends to a further function of stacking, Mari 04 is combined with aesthetics and functionality.

An aesthetic design of natural ingredients creating special ambiense combined with classic and contemporary design, using clever and professional wood techniques to make unique stylish armrest for increasing more natural feeling, completely interprets the combination of classic and future-orientated aesthetics.