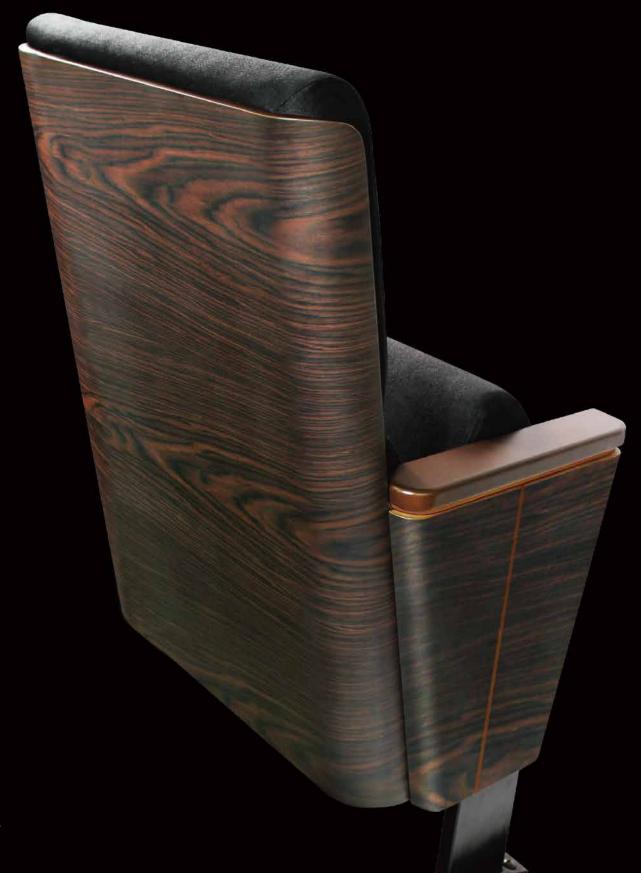

ing-up back represents generous ambience, with round back pad, this combination demonstrates strong and soft characteristics.

An armrest curvature meets ergonomic requirement for easier posture, a side board designed with simple and bright ingredient delivers modern feeling which could be appeared a long with fine craft.









- 1. Metal ingredients decorated.

  Materials are optional by
  customer's preferences.
- 2. An automatic self-rising function with a buffer.











This design of rounded-streamline back pads giving light soft feeling among the chair, a side board gives two different grains of wood, creating conflict aesthetics.









- 1. Mellow design with dual. wood grains.
- 2. An automatic self-rising. function with a buffer.
- 3. Generous integrated design.









An unique design of back pad which is like a pad wrapping a back. Side board with light-color wood-grain band decorated to be as a fine craft, although it is low profile, it does not lose eye-catching features.









- 1. Light-color wood-grain band decorated side board.
- 2. An automatic self-rising function with a buffer.
- 3. Premium C-Type back design.







#### Public Space Chair

### Mari

#### Material

Mari 01 : Wood \ PVC leather \ Metal \ Plastic

Mari 02 : Wood \ PVC leather \ Metal \ Plastic

Mari 03 : Wood \ PVC leather \ Metal Mari 04 : Wood \ PVC leather \ Metal

Mari 05 : Wood \ PVC leather











### Theatre Chair **TTS**

#### Material

Wood

Cloth

Urethan foam

Metal

Plastic









### Theatre Chair **TTW**

#### Material

Wood

Cloth

Urethan foam

Metal