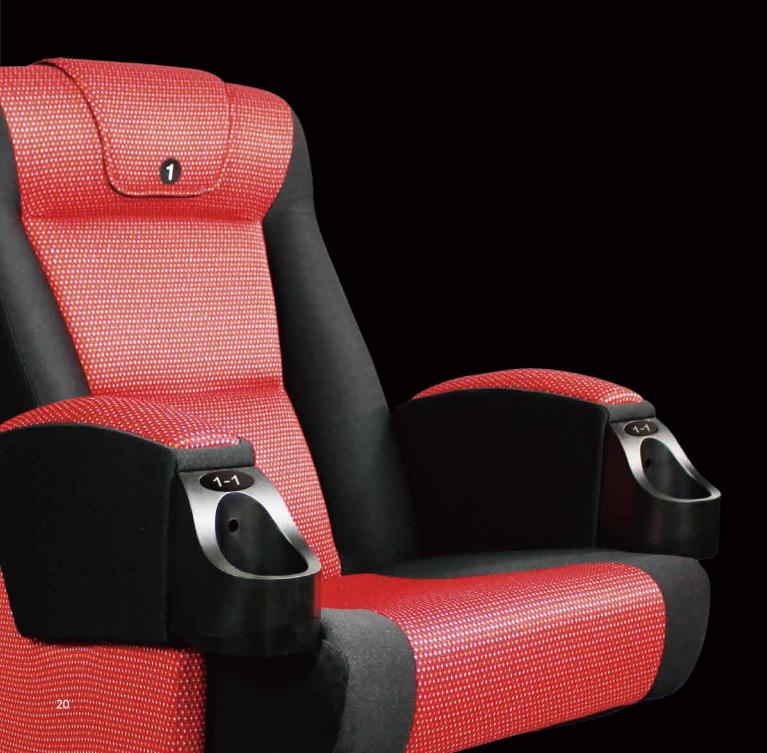

## Theatre Chair **TTS**

Movie theatre is an entertainment environment for human relaxing, Provour combines the comfort of sofa and function of traditional theatre seats to create TTS series.

### Theatre Chair

Customers can get better back support for comfort from TTS which is under sofa simulating when they are watching movie. TTS also provides humanizeds designs like comfort armrest, down-position cup holder and front bag hook.

- 1. Bag holder design.
- 2. Down-position cup holder.
- 3. Comfort armrest.