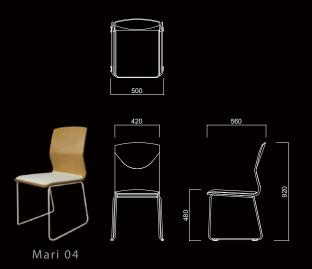

As knowing an important issue with storage in a space, Mari 04 extends to a further function of stacking, Mari 04 is combined with aesthetics and functionality.

An aesthetic design of natural ingredients creating special ambiense combined with classic and contemporary design, using clever and professional wood techniques to make unique stylish armrest for increasing more natural feeling, completely interprets the combination of classic and future-orientated aesthetics.

#### Material

Mari 01 : Wood \ PVC leather \ Metal \ Plastic

Mari 02 : Wood \ PVC leather \ Metal \ Plastic

Mari 03 : Wood \ PVC leather \ Metal Mari 04 : Wood \ PVC leather \ Metal

Mari 05 : Wood \ PVC leather