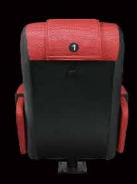

## Theatre Chair **TTS**

Movie theatre is an entertainment environment for human relaxing, Provour combines the comfort of sofa and function of traditional theatre seats to create TTS series.

### Theatre Chair

Customers can get better back support for comfort from TTS which is under sofa simulating when they are watching movie. TTS also provides humanizeds designs like comfort armrest, down-position cup holder and front bag hook.

- 1. Bag holder design.
- 2. Down-position cup holder.
- 3. Comfort armrest.