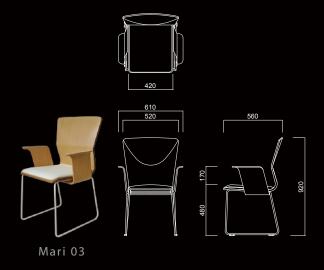

## Mari 03

Diversity is one characteristic of Mari series, with changing lighter and high-tension frames, Mari 03 transferred previous frames to lighter materials for providing customers with more options.

#### Material

Mari 01 : Wood \ PVC leather \ Metal \ Plastic

Mari 02 : Wood \ PVC leather \ Metal \ Plastic

Mari 03 : Wood \ PVC leather \ Metal Mari 04 : Wood \ PVC leather \ Metal

Mari 05 : Wood \ PVC leather