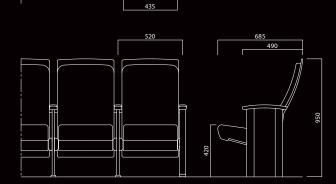

## Auditorium Chair AS 102

#### Material

Wood

Cloth

Urethan foam

Metal

## Auditorium Chair AS 105