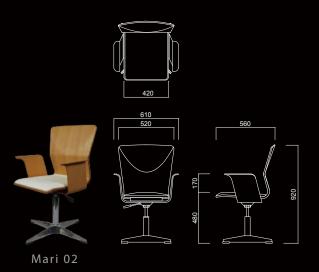

With adding the mobility for more convenience and adjusted seat for more comfortable, Mari 01 using caster legs and adding an adjusted gas spring to bring more possibilities for public spaces.

Instead of caster legs of Mari 01 by fixed legs, Mari 02 is the first choice for certain public spaces. With the same adjusted seat for comfort, Mari 02 gives generous and steady feeling to public spaces.

#### Material

Mari 01 : Wood \ PVC leather \ Metal \ Plastic

Mari 02 : Wood \ PVC leather \ Metal \ Plastic

Mari 03 : Wood \ PVC leather \ Metal Mari 04 : Wood \ PVC leather \ Metal

Mari 05 : Wood \ PVC leather