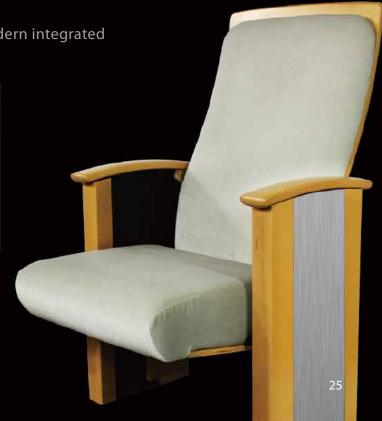

- 1. Mellow design with dual. wood grains.
- 2. An automatic self-rising. function with a buffer.
- 3. Generous integrated design.

An unique design of back pad which is like a pad wrapping a back. Side board with light-color wood-grain band decorated to be as a fine craft, although it is low profile, it does not lose eye-catching features.

- 1. Light-color wood-grain band decorated side board.
- 2. An automatic self-rising function with a buffer.
- 3. Premium C-Type back design.