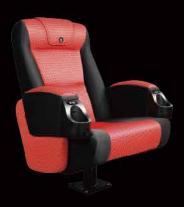

## Theatre Chair **TTS**

Movie theatre is an entertainment environment for human relaxing, Provour combines the comfort of sofa and function of traditional theatre seats to create TTS series.

### Theatre Chair

Customers can get better back support for comfort from TTS which is under sofa simulating when they are watching movie. TTS also provides humanizeds designs like comfort armrest, down-position cup holder and front bag hook.

- 1. Bag holder design.
- 2. Down-position cup holder.
- 3. Comfort armrest.