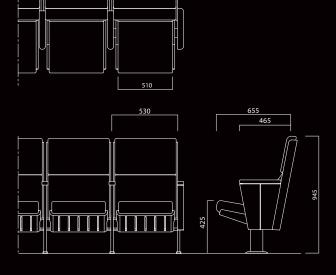

#### Theatre Chair TTW

An innovative couple seat gives private spaces for sweet lovers in a movie theatre, helping couples creating great time in their spending time. With a superior back support and wide seating space, TTW demonstrates itself not just a seat.

It also provides humanized designs like tablets etc.

- 1. Rotary tablets with cup holders.
- 2. A complete back cushion.
- 3. Side face cushions.

A spreading-up back represents generous ambience, with round back pad, this combination demonstrates strong and soft characteristics.