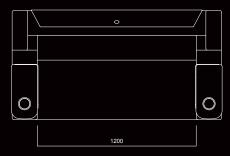

## Theatre Chair **TTS**

Movie theatre is an entertainment environment for human relaxing, Provour combines the comfort of sofa and function of traditional theatre seats to create TTS series.

### Theatre Chair

Customers can get better back support for comfort from TTS which is under sofa simulating when they are watching movie. TTS also provides humanizeds designs like comfort armrest, down-position cup holder and front bag hook.

- 1. Bag holder design.
- 2. Down-position cup holder.
- 3. Comfort armrest.