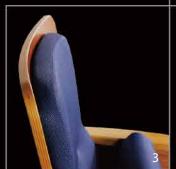

#### Theatre Chair TTW

An innovative couple seat gives private spaces for sweet lovers in a movie theatre, helping couples creating great time in their spending time. With a superior back support and wide seating space, TTW demonstrates itself not just a seat.

It also provides humanized designs like tablets etc.

- 1. Rotary tablets with cup holders.
- 2. A complete back cushion.
- 3. Side face cushions.

A spreading-up back represents generous ambience, with round back pad, this combination demonstrates strong and soft characteristics.