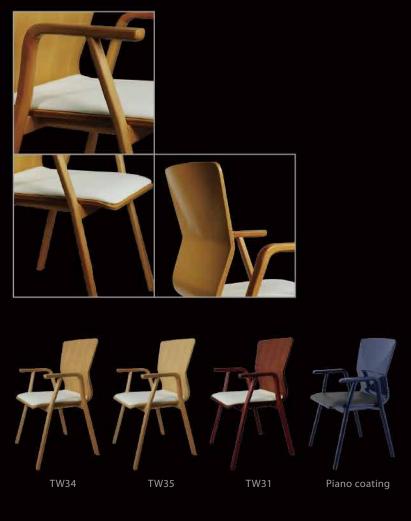

For OEM / ODM, our main products are based on commercial furniture and public furniture, we provide customers with high-quality products to meet their budget.

In order to make spaces with complete and coordinated ambiense, Mari series was born.

Simplicity, nature, durability, and aesthetics are four elements of Mari combined with simple streamline, natural wood, tough bentwood, unique curving back and armrest design, here comes the series of Mari.

With adding the mobility for more convenience and adjusted seat for more comfortable, Mari 01 using caster legs and adding an adjusted gas spring to bring more possibilities for public spaces.

Instead of caster legs of Mari 01 by fixed legs, Mari 02 is the first choice for certain public spaces. With the same adjusted seat for comfort, Mari 02 gives generous and steady feeling to public spaces.

## Mari 03

Diversity is one characteristic of Mari series, with changing lighter and high-tension frames, Mari 03 transferred previous frames to lighter materials for providing customers with more options.

As knowing an important issue with storage in a space, Mari 04 extends to a further function of stacking, Mari 04 is combined with aesthetics and functionality.

An aesthetic design of natural ingredients creating special ambiense combined with classic and contemporary design, using clever and professional wood techniques to make unique stylish armrest for increasing more natural feeling, completely interprets the combination of classic and future-orientated aesthetics.