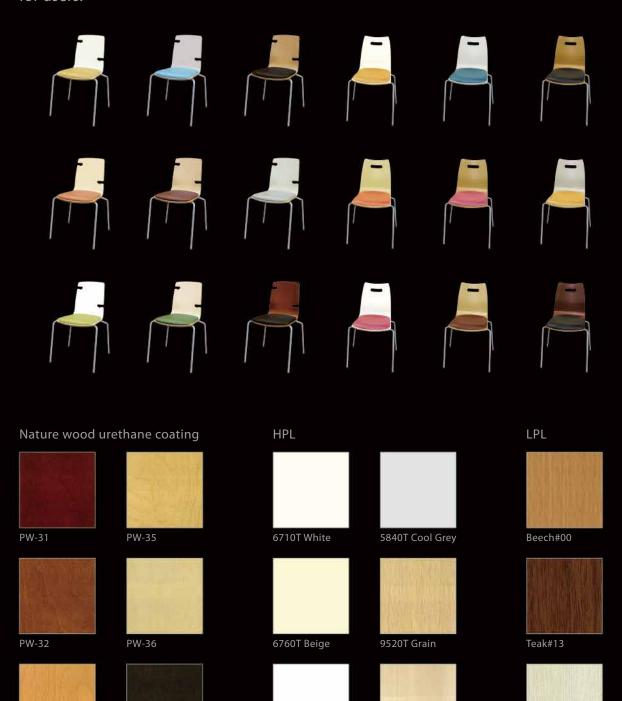

### Viva Series

Are you bored with single color chairs?

Providing you with various colorful seat-pads to bring customer refreshing feeling. Wood grains can be chosen by customers' preferences, customer can also choose different gains for the front and back side of this bendwood chairs. Stacking function with placing a special open-slot used as a bag hook, Viva creates more convenience for users.

5100T Snow White

9500T White Wood

Oak#83