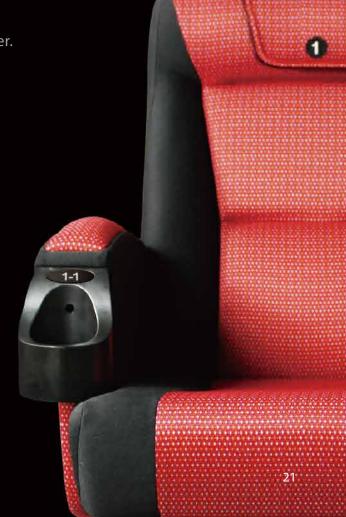

## Theatre Chair **TTS**

Movie theatre is an entertainment environment for human relaxing, Provour combines the comfort of sofa and function of traditional theatre seats to create TTS series.

### Theatre Chair

Customers can get better back support for comfort from TTS which is under sofa simulating when they are watching movie. TTS also provides humanizeds designs like comfort armrest, down-position cup holder and front bag hook.

- 1. Bag holder design.
- 2. Down-position cup holder.
- 3. Comfort armrest.