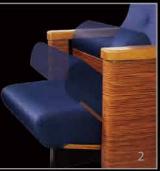

## Theatre Chair **TTS**

Movie theatre is an entertainment environment for human relaxing, Provour combines the comfort of sofa and function of traditional theatre seats to create TTS series.

### Theatre Chair

Customers can get better back support for comfort from TTS which is under sofa simulating when they are watching movie. TTS also provides humanizeds designs like comfort armrest, down-position cup holder and front bag hook.