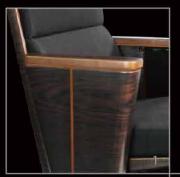

## Theatre Chair **TTS**

Movie theatre is an entertainment environment for human relaxing, Provour combines the comfort of sofa and function of traditional theatre seats to create TTS series.

### Theatre Chair

Customers can get better back support for comfort from TTS which is under sofa simulating when they are watching movie. TTS also provides humanizeds designs like comfort armrest, down-position cup holder and front bag hook.

- 1. Bag holder design.
- 2. Down-position cup holder.
- 3. Comfort armrest.