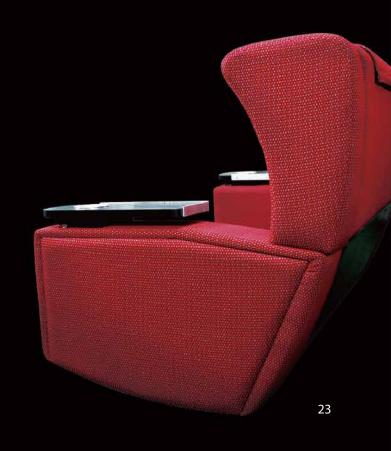

## Theatre Chair **TTS**

Movie theatre is an entertainment environment for human relaxing, Provour combines the comfort of sofa and function of traditional theatre seats to create TTS series.

### Theatre Chair

Customers can get better back support for comfort from TTS which is under sofa simulating when they are watching movie. TTS also provides humanizeds designs like comfort armrest, down-position cup holder and front bag hook.

- 1. Bag holder design.
- 2. Down-position cup holder.
- 3. Comfort armrest.