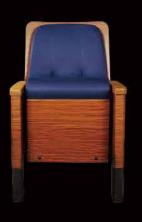

ized designs like tablets etc.







- 1. Rotary tablets with cup holders.
- 2. A complete back cushion.
- 3. Side face cushions.







A spreading-up back represents generous ambience, with round back pad, this combination demonstrates strong and soft characteristics.

An armrest curvature meets ergonomic requirement for easier posture, a side board designed with simple and bright ingredient delivers modern feeling which could be appeared a long with fine craft.









- 1. Metal ingredients decorated.

  Materials are optional by
  customer's preferences.
- 2. An automatic self-rising function with a buffer.











This design of rounded-streamline back pads giving light soft feeling among the chair, a side board gives two different grains of wood, creating conflict aesthetics.









- 1. Mellow design with dual. wood grains.
- 2. An automatic self-rising. function with a buffer.
- 3. Generous integrated design.









An unique design of back pad which is like a pad wrapping a back. Side board with light-color wood-grain band decorated to be as a fine craft, although it is low profile, it does not lose eye-catching features.









- 1. Light-color wood-grain band decorated side board.
- 2. An automatic self-rising function with a buffer.
- 3. Premium C-Type back design.







#### Public Space Chair

### Mari

#### Material

Mari 01 : Wood \ PVC leather \ Metal \ Plastic

Mari 02 : Wood \ PVC leather \ Metal \ Plastic

Mari 03 : Wood \ PVC leather \ Metal Mari 04 : Wood \ PVC leather \ Metal

Mari 05 : Wood \ PVC leather











### Theatre Chair **TT