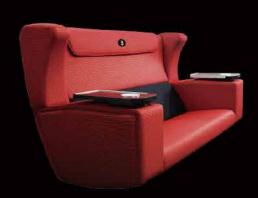

#### Theatre Chair TTW

An innovative couple seat gives private spaces for sweet lovers in a movie theatre, helping couples creating great time in their spending time. With a superior back support and wide seating space, TTW demonstrates itself not just a seat.

It also provides humanized designs like tablets etc.

- 1. Rotary tablets with cup holders.
- 2. A complete back cushion.
- 3. Side face cushions.

A spreading-up back represents generous ambience, with round back pad, this combination demonstrates strong and soft characteristics.