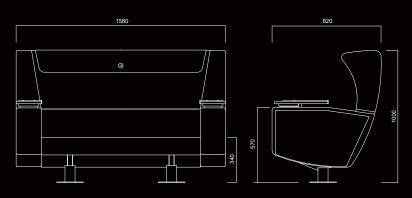

## Theatre Chair **TTS**

Movie theatre is an entertainment environment for human relaxing, Provour combines the comfort of sofa and function of traditional theatre seats to create TTS series.

### Theatre Chair

Customers can get better back support for comfort from TTS which is under sofa simulating when they are watching movie. TTS also provides humanizeds designs like comfort armrest, down-position cup holder and front bag hook.

- 1. Bag holder design.
- 2. Down-position cup holder.
- 3. Comfort armrest.