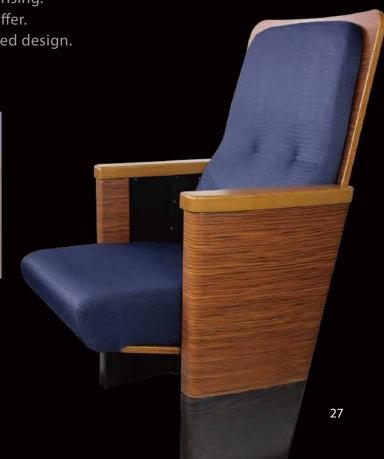

ading-up back represents generous ambience, with round back pad, this combination demonstrates strong and soft characteristics.

An armrest curvature meets ergonomic requirement for easier posture, a side board designed with simple and bright ingredient delivers modern feeling which could be appeared a long with fine craft.









- 1. Metal ingredients decorated.

  Materials are optional by
  customer's preferences.
- 2. An automatic self-rising function with a buffer.











This design of rounded-streamline back pads giving light soft feeling among the chair, a side board gives two different grains of wood, creating conflict aesthetics.









- 1. Mellow design with dual. wood grains.
- 2. An automatic self-rising. function with a buffer.
- 3. Generous integrated design.









An unique design of back pad which is like a pad wrapping a back. Side board with light-color wood-grain band decorated to be as a fine craft, although it is low profile, it does not lose eye-catching features.









- 1. Light-color wood-grain band decorated side board.
- 2. An automatic self-rising function with a buffer.
- 3. Premium C-Type back design.







#### Public Space Chair

### Mari

#### Material

Mari 01 : Wood \ PVC leather \ Metal \ Plastic

Mari 02 : Wood \ PVC leather \ Metal \ Plastic

Mari 03 : Wood \ PVC leather \ Metal Mari 04 : Wood \ PVC leather \ Metal

Mari 05 : Wood \ PVC leather











### Theatre Chair **TTS**

#### Material

Wood

Cloth

Urethan foam

Metal

Plastic









### Theatre Chair **TTW**

#### Material

Wood

Cloth

Urethan foam

Meta