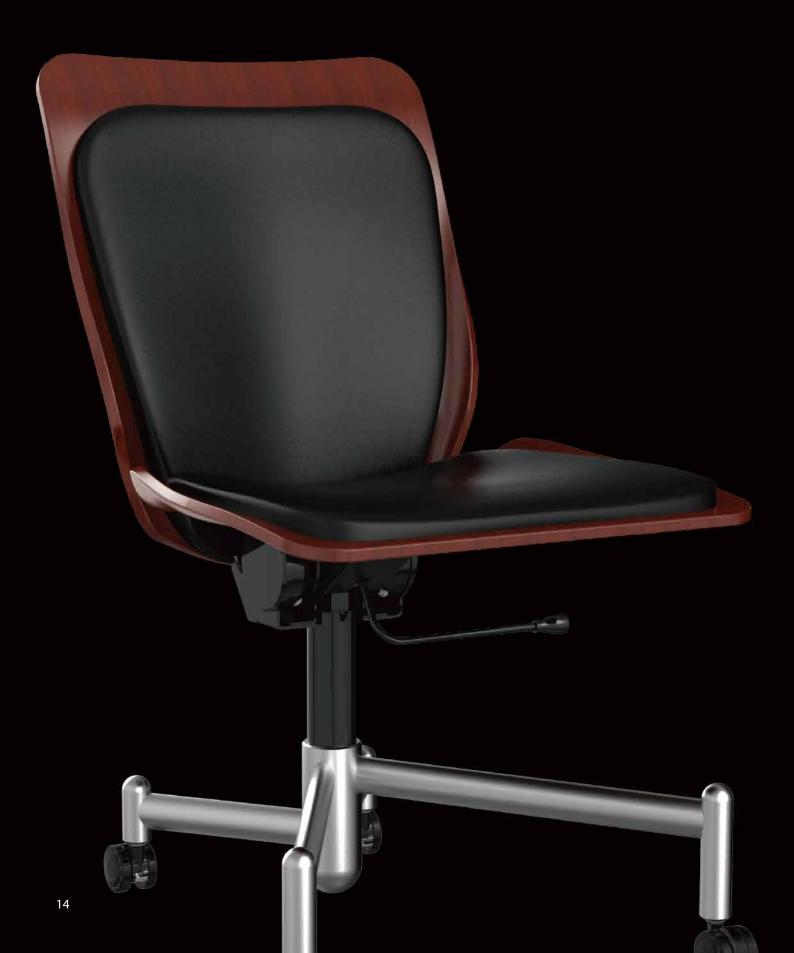

## Theatre Chair **TTS**

Movie theatre is an entertainment environment for human relaxing, Provour combines the comfort of sofa and function of traditional theatre seats to create TTS series.

### Theatre Chair

Customers can get better back support for comfort from TTS which is under sofa simulating when they are watching movie. TTS also provides humanizeds designs like comfort armrest, down-position cup holder and front bag hook.

- 1. Bag holder design.
- 2. Down-position cup holder.
- 3. Comfort armrest.