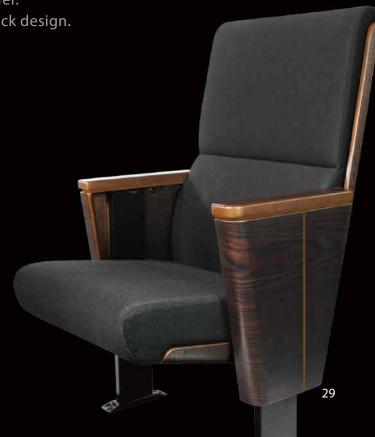

- 1. Mellow design with dual. wood grains.
- 2. An automatic self-rising. function with a buffer.
- 3. Generous integrated design.

An unique design of back pad which is like a pad wrapping a back. Side board with light-color wood-grain band decorated to be as a fine craft, although it is low profile, it does not lose eye-catching features.

- 1. Light-color wood-grain band decorated side board.
- 2. An automatic self-rising function with a buffer.
- 3. Premium C-Type back design.