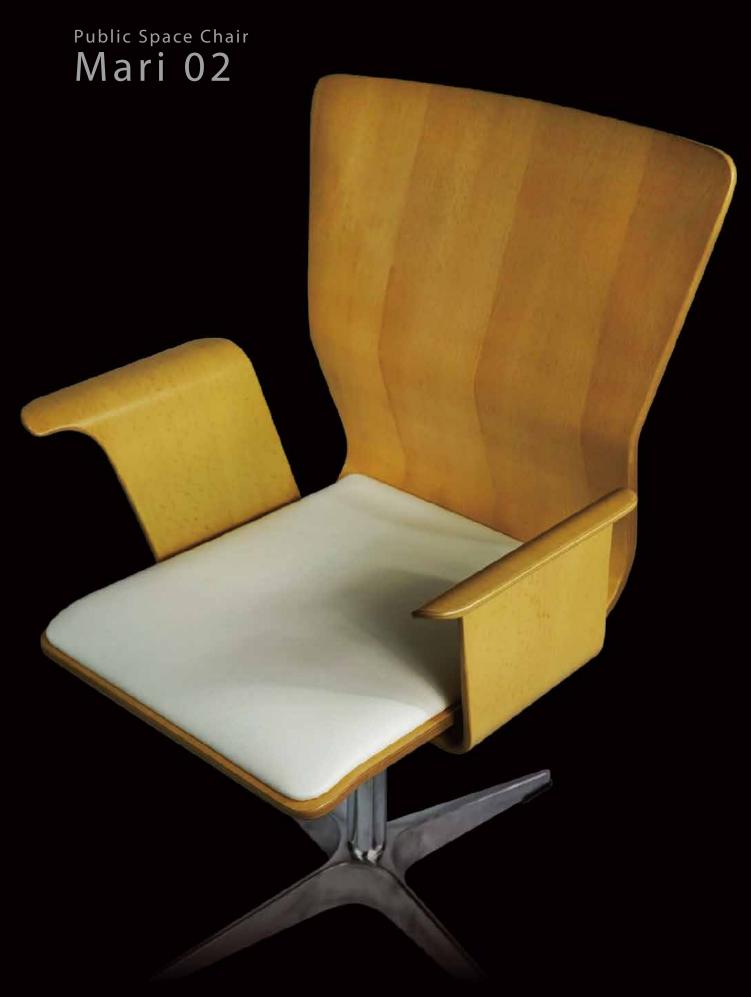

With adding the mobility for more convenience and adjusted seat for more comfortable, Mari 01 using caster legs and adding an adjusted gas spring to bring more possibilities for public spaces.

Instead of caster legs of Mari 01 by fixed legs, Mari 02 is the first choice for certain public spaces. With the same adjusted seat for comfort, Mari 02 gives generous and steady feeling to public spaces.

#### Material

Mari 01 : Wood \ PVC leather \ Metal \ Plastic

Mari 02 : Wood \ PVC leather \ Metal \ Plastic

Mari 03 : Wood \ PVC leather \ Metal Mari 04 : Wood \ PVC leather \ Metal

Mari 05 : Wood \ PVC leather