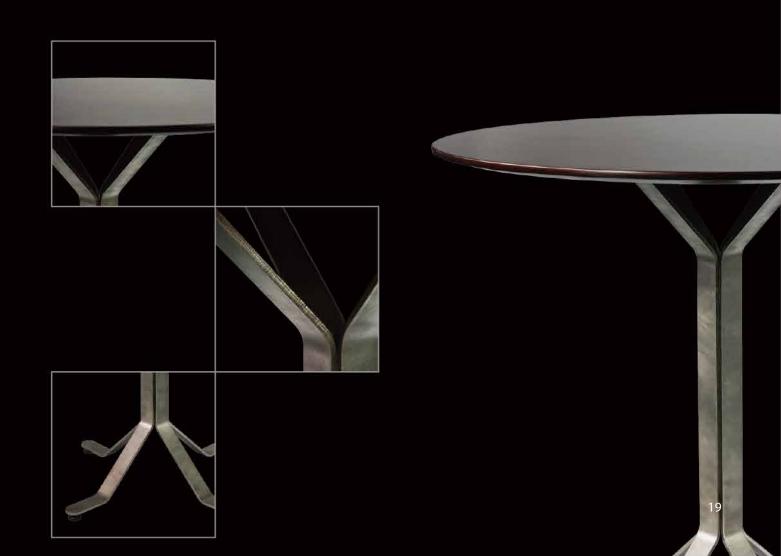

# Easy Table ET 01

## Easy Table ET 01

Natural wood veneer plywood with nice coating, ET01 gives simple and unique aesthetics in comparison with other tables on the markets.