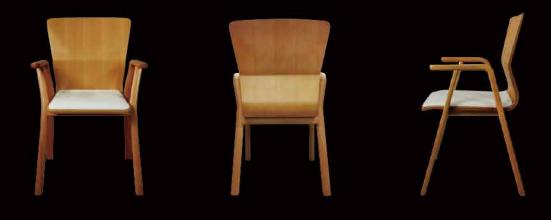

Simplicity, nature, durability, and aesthetics are four elements of Mari combined with simple streamline, natural wood, tough bentwood, unique curving back and armrest design, here comes the series of Mari.