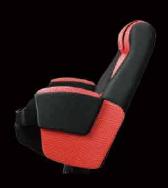

## Theatre Chair **TTS**

Movie theatre is an entertainment environment for human relaxing, Provour combines the comfort of sofa and function of traditional theatre seats to create TTS series.

### Theatre Chair

Customers can get better back support for comfort from TTS which is under sofa simulating when they are watching movie. TTS also provides humanizeds designs like comfort armrest, down-position cup holder and front bag hook.

- 1. Bag holder design.
- 2. Down-position cup holder.
- 3. Comfort armrest.