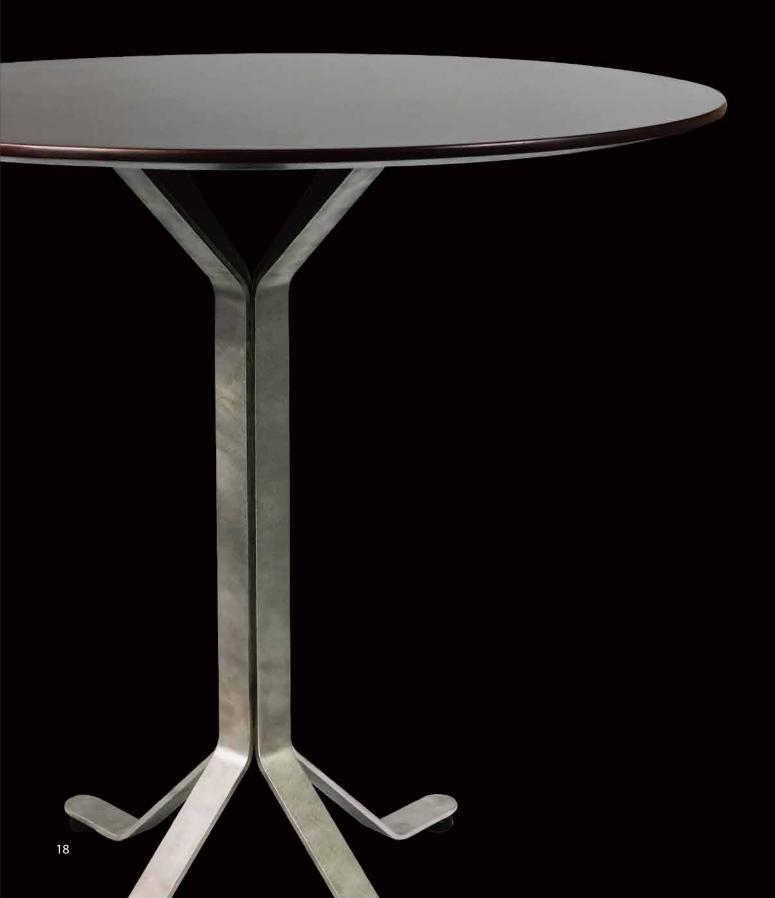

## Easy Table ET 01

Natural wood veneer plywood with nice coating, ET01 gives simple and unique aesthetics in comparison with other tables on the markets.