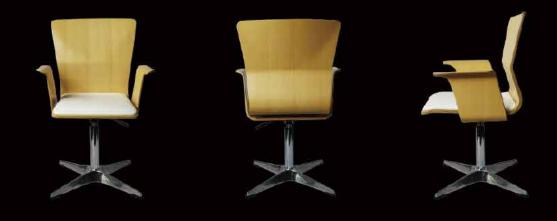

With adding the mobility for more convenience and adjusted seat for more comfortable, Mari 01 using caster legs and adding an adjusted gas spring to bring more possibilities for public spaces.

Instead of caster legs of Mari 01 by fixed legs, Mari 02 is the first choice for certain public spaces. With the same adjusted seat for comfort, Mari 02 gives generous and steady feeling to public spaces.

#### Material

Mari 01 : Wood \ PVC leather \ Metal \ Plastic

Mari 02 : Wood \ PVC leather \ Metal \ Plastic

Mari 03 : Wood \ PVC leather \ Metal Mari 04 : Wood \ PVC leather \ Metal

Mari 05 : Wood \ PVC leather