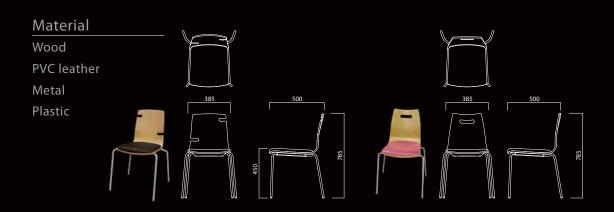

#### Laminate Chair

### Viva series

### Viva Series

Are you bored with single color chairs?

Providing you with various colorful seat-pads to bring customer refreshing feeling. Wood grains can be chosen by customers' preferences, customer can also choose different gains for the front and back side of this bendwood chairs. Stacking function with placing a special open-slot used as a bag hook, Viva creates more convenience for users.