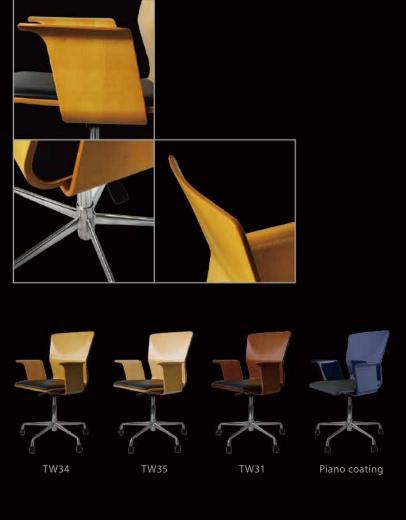

## Mari 03

Diversity is one characteristic of Mari series, with changing lighter and high-tension frames, Mari 03 transferred previous frames to lighter materials for providing customers with more options.

#### Material

Mari 01 : Wood \ PVC leather \ Metal \ Plastic

Mari 02 : Wood \ PVC leather \ Metal \ Plastic

Mari 03 : Wood \ PVC leather \ Metal Mari 04 : Wood \ PVC leather \ Metal

Mari 05 : Wood \ PVC leather