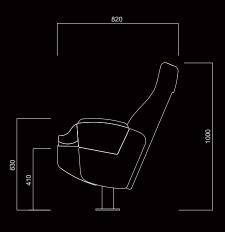

## Theatre Chair **TTS**

Movie theatre is an entertainment environment for human relaxing, Provour combines the comfort of sofa and function of traditional theatre seats to create TTS series.

### Theatre Chair

Customers can get better back support for comfort from TTS which is under sofa simulating when they are watching movie. TTS also provides humanizeds designs like comfort armrest, down-position cup holder and front bag hook.

- 1. Bag holder design.
- 2. Down-position cup holder.
- 3. Comfort armrest.