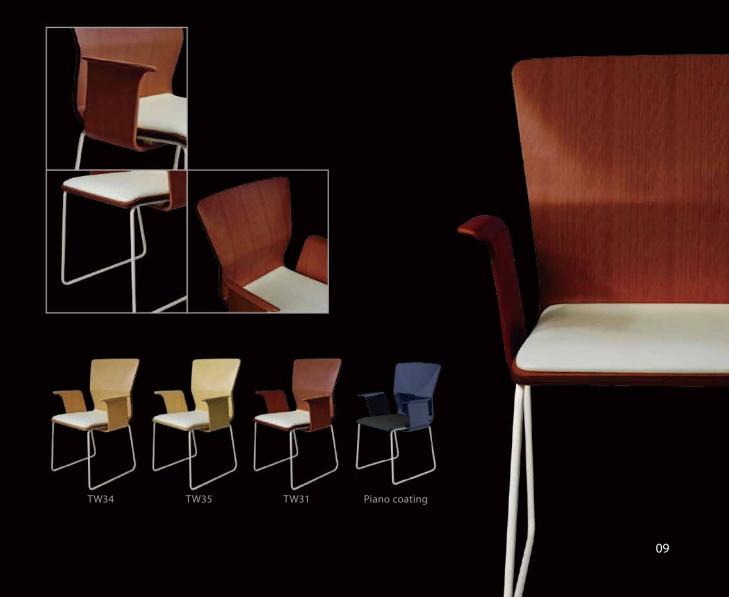

For OEM / ODM, our main products are based on commercial furniture and public furniture, we provide customers with high-quality products to meet their budget.

In order to make spaces with complete and coordinated ambiense, Mari series was born.

Simplicity, nature, durability, and aesthetics are four elements of Mari combined with simple streamline, natural wood, tough bentwood, unique curving back and armrest design, here comes the series of Mari.

With adding the mobility for more convenience and adjusted seat for more comfortable, Mari 01 using caster legs and adding an adjusted gas spring to bring more possibilities for public spaces.

Instead of caster legs of Mari 01 by fixed legs, Mari 02 is the first choice for certain public spaces. With the same adjusted seat for comfort, Mari 02 gives generous and steady feeling to public spaces.