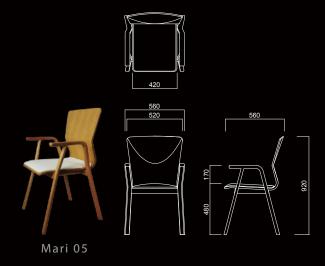

Simplicity, nature, durability, and aesthetics are four elements of Mari combined with simple streamline, natural wood, tough bentwood, unique curving back and armrest design, here comes the series of Mari.

#### Material

Mari 01 : Wood \ PVC leather \ Metal \ Plastic

Mari 02 : Wood \ PVC leather \ Metal \ Plastic

Mari 03 : Wood \ PVC leather \ Metal Mari 04 : Wood \ PVC leather \ Metal

Mari 05 : Wood \ PVC leather