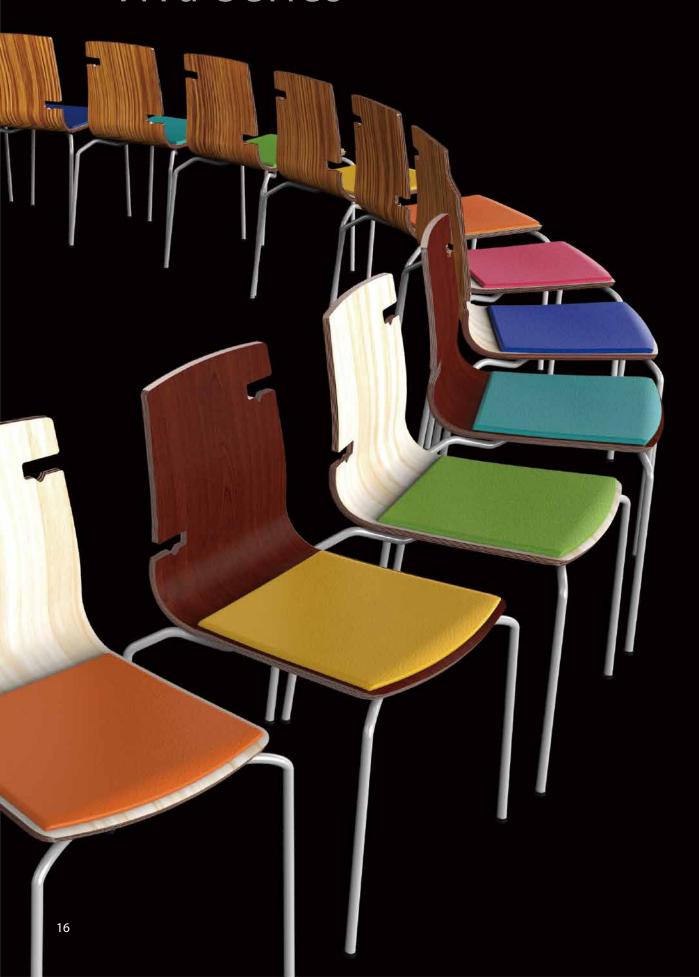

### Viva Series

Are you bored with single color chairs?

Providing you with various colorful seat-pads to bring customer refreshing feeling. Wood grains can be chosen by customers' preferences, customer can also choose different gains for the front and back side of this bendwood chairs. Stacking function with placing a special open-slot used as a bag hook, Viva creates more convenience for users.