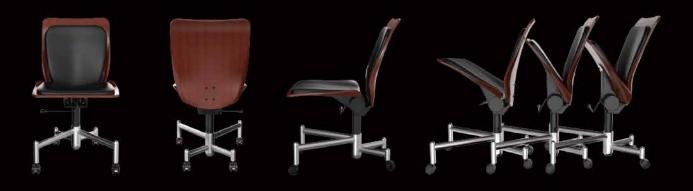

## Theatre Chair **TTS**

Movie theatre is an entertainment environment for human relaxing, Provour combines the comfort of sofa and function of traditional theatre seats to create TTS series.

### Theatre Chair

Customers can get better back support for comfort from TTS which is under sofa simulating when they are watching movie. TTS also provides humanizeds designs like comfort armrest, down-position cup holder and front bag hook.

- 1. Bag holder design.
- 2. Down-position cup holder.
- 3. Comfort armrest.