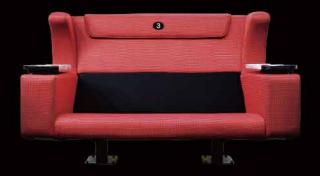

## Theatre Chair **TTS**

Movie theatre is an entertainment environment for human relaxing, Provour combines the comfort of sofa and function of traditional theatre seats to create TTS series.

### Theatre Chair

Customers can get better back support for comfort from TTS which is under sofa simulating when they are watching movie. TTS also provides humanizeds designs like comfort armrest, down-position cup holder and front bag hook.

- 1. Bag holder design.
- 2. Down-position cup holder.
- 3. Comfort armrest.