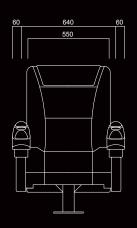

## Theatre Chair **TTS**

Movie theatre is an entertainment environment for human relaxing, Provour combines the comfort of sofa and function of traditional theatre seats to create TTS series.

### Theatre Chair

Customers can get better back support for comfort from TTS which is under sofa simulating when they are watching movie. TTS also provides humanizeds designs like comfort armrest, down-position cup holder and front bag hook.

- 1. Bag holder design.
- 2. Down-position cup holder.
- 3. Comfort armrest.