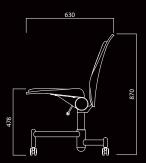

### Theatre Chair **TTS**

#### Material

Wood

Cloth

Urethan foam

Metal

Plastic