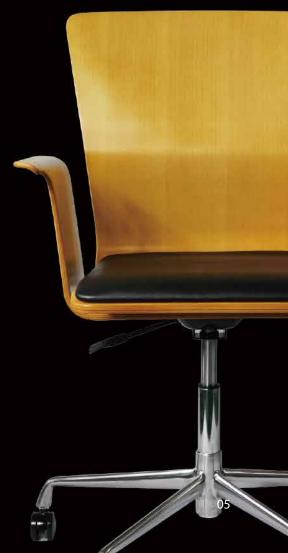

With adding the mobility for more convenience and adjusted seat for more comfortable, Mari 01 using caster legs and adding an adjusted gas spring to bring more possibilities for public spaces.

Instead of caster legs of Mari 01 by fixed legs, Mari 02 is the first choice for certain public spaces. With the same adjusted seat for comfort, Mari 02 gives generous and steady feeling to public spaces.

#### Material

Mari 01 : Wood \ PVC leather \ Metal \ Plastic

Mari 02 : Wood \ PVC leather \ Metal \ Plastic

Mari 03 : Wood \ PVC leather \ Metal Mari 04 : Wood \ PVC leather \ Metal

Mari 05 : Wood \ PVC leather