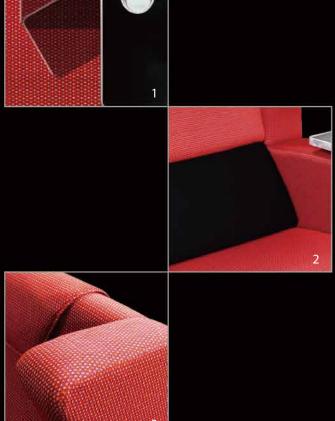

It also provides humanized designs like tablets etc.

- 1. Rotary tablets with cup holders.
- 2. A complete back cushion.
- 3. Side face cushions.

A spreading-up back represents generous ambience, with round back pad, this combination demonstrates strong and soft characteristics.

An armrest curvature meets ergonomic requirement for easier posture, a side board designed with simple and bright ingredient delivers modern feeling which could be appeared a long with fine craft.

- 1. Metal ingredients decorated.

  Materials are optional by
  customer's preferences.
- 2. An automatic self-rising function with a buffer.

This design of rounded-streamline back pads giving light soft feeling among the chair, a side board gives two different grains of wood, creating conflict aesthetics.