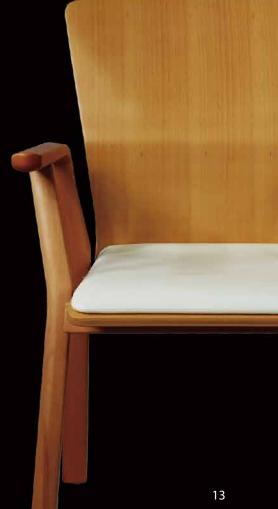

Simplicity, nature, durability, and aesthetics are four elements of Mari combined with simple streamline, natural wood, tough bentwood, unique curving back and armrest design, here comes the series of Mari.

With adding the mobility for more convenience and adjusted seat for more comfortable, Mari 01 using caster legs and adding an adjusted gas spring to bring more possibilities for public spaces.

Instead of caster legs of Mari 01 by fixed legs, Mari 02 is the first choice for certain public spaces. With the same adjusted seat for comfort, Mari 02 gives generous and steady feeling to public spaces.