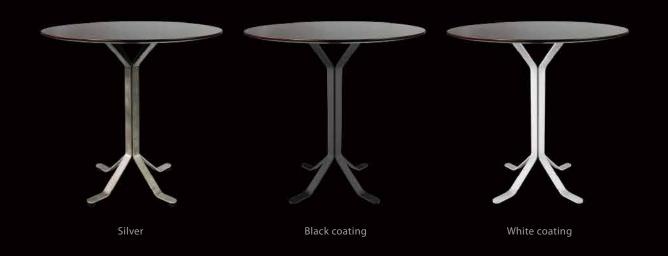

# Easy Table ET 01

## Easy Table ET 01

Natural wood veneer plywood with nice coating, ET01 gives simple and unique aesthetics in comparison with other tables on the markets.