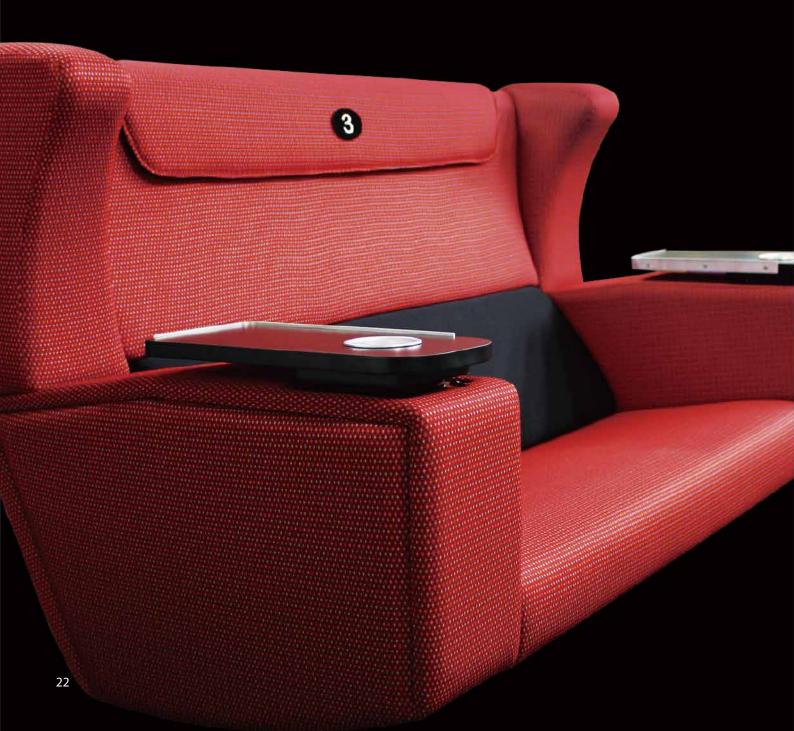

## Theatre Chair **TTS**

Movie theatre is an entertainment environment for human relaxing, Provour combines the comfort of sofa and function of traditional theatre seats to create TTS series.

### Theatre Chair

Customers can get better back support for comfort from TTS which is under sofa simulating when they are watching movie. TTS also provides humanizeds designs like comfort armrest, down-position cup holder and front bag hook.

- 1. Bag holder design.
- 2. Down-position cup holder.
- 3. Comfort armrest.