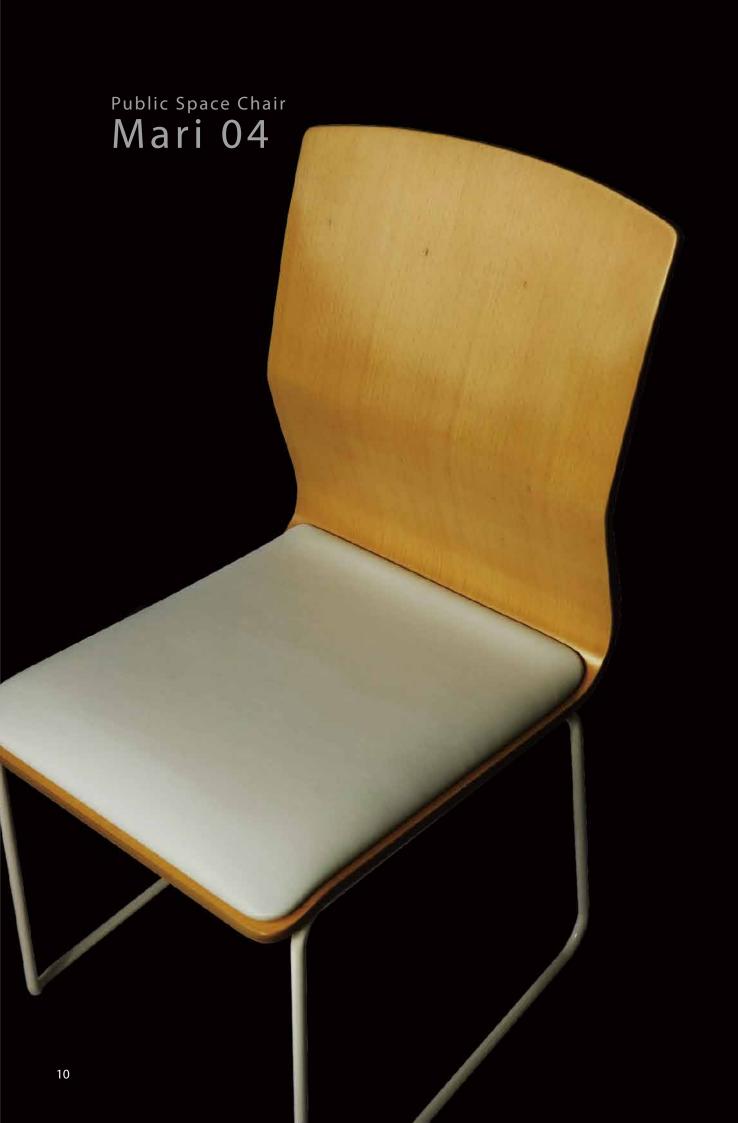

As knowing an important issue with storage in a space, Mari 04 extends to a further function of stacking, Mari 04 is combined with aesthetics and functionality.

An aesthetic design of natural ingredients creating special ambiense combined with classic and contemporary design, using clever and professional wood techniques to make unique stylish armrest for increasing more natural feeling, completely interprets the combination of classic and future-orientated aesthetics.