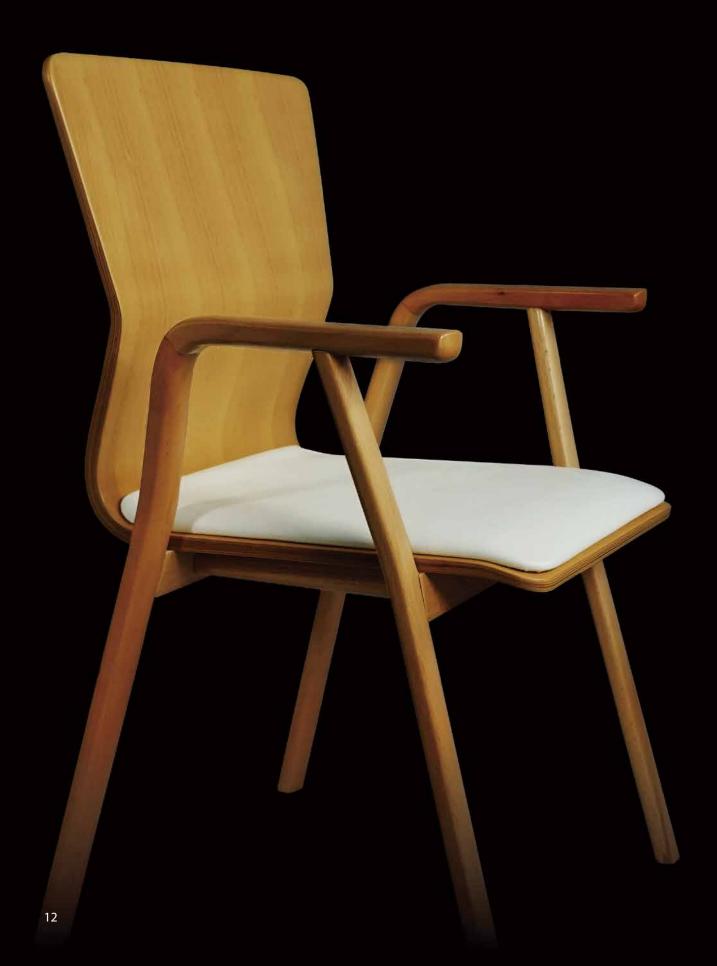

Simplicity, nature, durability, and aesthetics are four elements of Mari combined with simple streamline, natural wood, tough bentwood, unique curving back and armrest design, here comes the series of Mari.