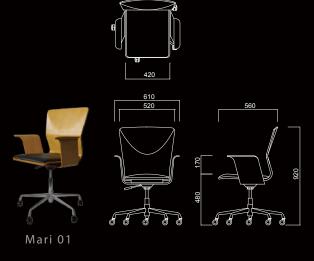

With adding the mobility for more convenience and adjusted seat for more comfortable, Mari 01 using caster legs and adding an adjusted gas spring to bring more possibilities for public spaces.

Instead of caster legs of Mari 01 by fixed legs, Mari 02 is the first choice for certain public spaces. With the same adjusted seat for comfort, Mari 02 gives generous and steady feeling to public spaces.

#### Material

Mari 01 : Wood \ PVC leather \ Metal \ Plastic

Mari 02 : Wood \ PVC leather \ Metal \ Plastic

Mari 03 : Wood \ PVC leather \ Metal Mari 04 : Wood \ PVC leather \ Metal

Mari 05 : Wood \ PVC leather