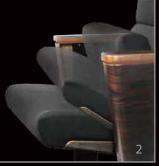

## Theatre Chair **TTS**

Movie theatre is an entertainment environment for human relaxing, Provour combines the comfort of sofa and function of traditional theatre seats to create TTS series.

### Theatre Chair

Customers can get better back support for comfort from TTS which is under sofa simulating when they are watching movie. TTS also provides humanizeds designs like comfort armrest, down-position cup holder and front bag hook.