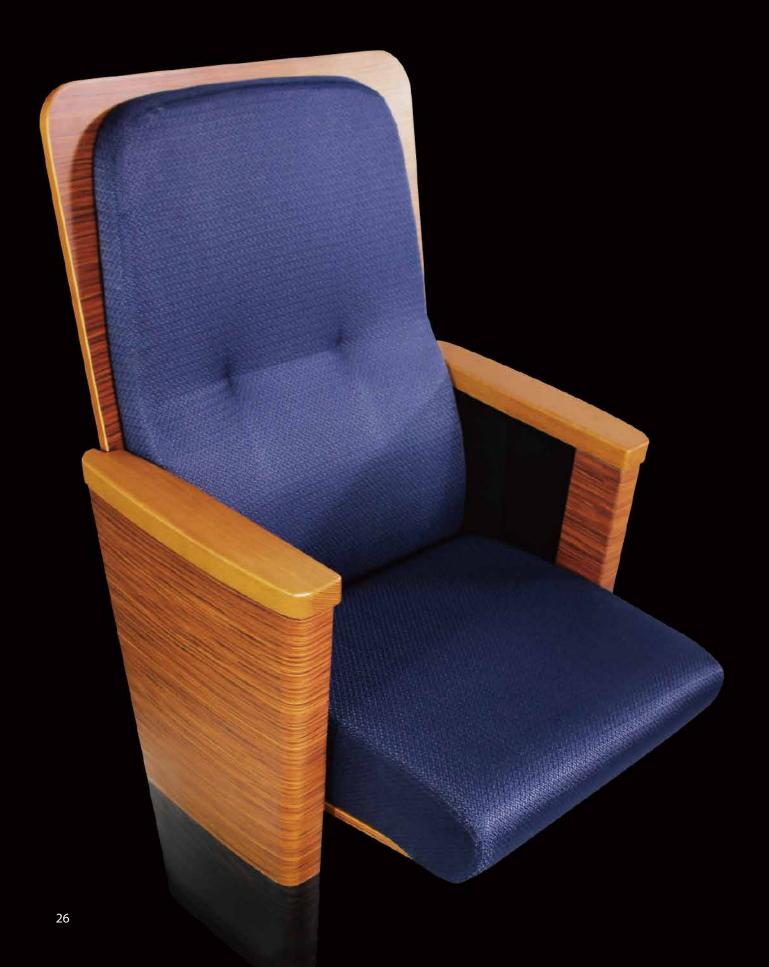

couples creating great time in their spending time. With a superior back support and wide seating space, TTW demonstrates itself not just a seat.

It also provides humanized designs like tablets etc.







- 1. Rotary tablets with cup holders.
- 2. A complete back cushion.
- 3. Side face cushions.







A spreading-up back represents generous ambience, with round back pad, this combination demonstrates strong and soft characteristics.

An armrest curvature meets ergonomic requirement for easier posture, a side board designed with simple and bright ingredient delivers modern feeling which could be appeared a long with fine craft.









- 1. Metal ingredients decorated.

  Materials are optional by
  customer's preferences.
- 2. An automatic self-rising function with a buffer.











This design of rounded-streamline back pads giving light soft feeling among the chair, a side board gives two different grains of wood, creating conflict aesthetics.









- 1. Mellow design with dual. wood grains.
- 2. An automatic self-rising. function with a buffer.
- 3. Generous integrated design.









An unique design of back pad which is like a pad wrapping a back. Side board with light-color wood-grain band decorated to be as a fine craft, although it is low profile, it does not lose eye-catching features.









- 1. Light-color wood-grain band decorated side board.
- 2. An automatic self-rising function with a buffer.
- 3. Premium C-Type back design.







#### Public Space Chair

### Mari

#### Material

Mari 01 : Wood \ PVC leather \ Metal \ Plastic

Mari 02 : Wood \