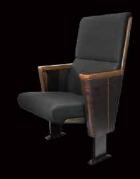

## Theatre Chair **TTS**

Movie theatre is an entertainment environment for human relaxing, Provour combines the comfort of sofa and function of traditional theatre seats to create TTS series.

### Theatre Chair

Customers can get better back support for comfort from TTS which is under sofa simulating when they are watching movie. TTS also provides humanizeds designs like comfort armrest, down-position cup holder and front bag hook.

- 1. Bag holder design.
- 2. Down-position cup holder.
- 3. Comfort armrest.